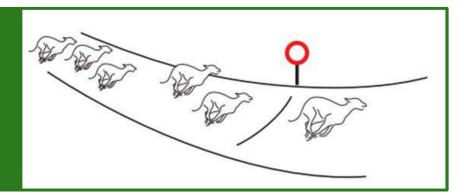

| 29.79           | N 34.4               | 7/1         | A1             | *29.79          |

- **Trap 1** Dug deep to score on his return to action, well suited to the inside box
- Trap 2 A3 winner last month, no joy over 712m and drops back in trip
- **Trap 3** Likely leader if breaking level, fetched in by T1 last time out
- **Trap 4** British-bred pup open to plenty of improvement, scopey sort
- **Trap 5** Shaping with promise, fancied to swoop late if the gaps appear
- **Trap 6** All-action early on, looking to cut across rivals as the bend approaches

Clarky's Choice: Trap 5 - Amaze Me Seb (M)



# **Betting at the Tote**



# Betting at the Tote

## WIN

Pick the greyhound you think will win

### PLACE

Pick the greyhound you think will finish First or Second





### **FORECAST**

Pick the greyhounds you think will finish First and Second in the correct order

**Reverse** the two chosen traps for a better chance (2 Stakes)

### TRIO

Pick the greyhounds to finish First and **Second** and **Third** in the correct order

**Always Combination Bet** 

Covers all combinations of the 3 traps (6 Stakes)



### Minimum Stakes

Win £2

Place £2

Forecast 50p

Trio 50p

Jackpot £1

### Jackpot

Choose the winner for the 6 legs (Race 3-8)

Winning all 6 legs ensures a dividend.

Please ask for a Lucky Dip Jackpot Ticket from any cashier.

Every betting cashier offers Sell and Pay

All dividends are declared to £1

(10p Rounding)

Please check your tickets before leaving the window, as the rules do not permit rectification once the race has started. All tr