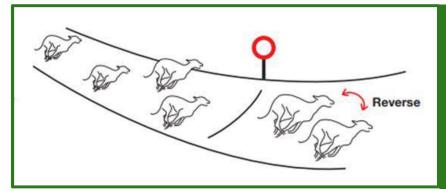

| 29.79           | N 34.4               | 7/1         | A1             | *29.79          |

- **Trap 1** Dug deep to score on his return to action, well suited to the inside box
- Trap 2 A3 winner last month, no joy over 712m and drops back in trip
- **Trap 3** Likely leader if breaking level, fetched in by T1 last time out
- **Trap 4** British-bred pup open to plenty of improvement, scopey sort
- **Trap 5** Shaping with promise, fancied to swoop late if the gaps appear
- **Trap 6** All-action early on, looking to cut across rivals as the bend approaches

Clarky's Choice: Trap 5 - Amaze Me Seb (M)



# **Betting at the Tote**



# Betting at the Tote

## WIN

Pick the greyhound you think will win

### PLACE

Pick the greyhound you think will finish First or Second





### **FORECAST**

Pick the greyhounds you think will finish First and Second in the correct order

**Reverse** the two chosen traps for a better chance (2 Stakes)

### TRIO

Pick the greyhounds to finish First and **Second** and **Third** in the correct order

**Always Combination Bet** 

Covers all combinations of the 3 traps (6 Stakes)



### Minimum Stakes

Win £2

Place £2

Forecast 50p

Trio 50p

Jackpot £1

### Jackpot

Choose the winner for the 6 legs (Race 3-8)

Winning all 6 legs ensures a dividend.

Please ask for a Lucky Dip Jackpot Ticket from any cashier.

Every betting cashier offers Sell and Pay

All dividends are declared to £1

(10p Rounding)

Please check your tickets before leaving the window, as the rules do not permit rectification once the race has started. All tran