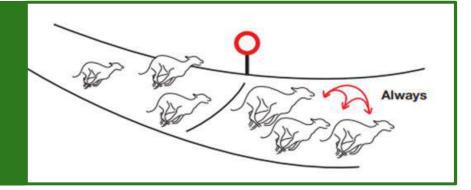

out
- **Trap 4** British-bred pup open to plenty of improvement, scopey sort
- **Trap 5** Shaping with promise, fancied to swoop late if the gaps appear
- **Trap 6** All-action early on, looking to cut across rivals as the bend approaches

Clarky's Choice: Trap 5 - Amaze Me Seb (M)



# **Betting at the Tote**



# Betting at the Tote

## WIN

Pick the greyhound you think will win

### PLACE

Pick the greyhound you think will finish First or Second





### **FORECAST**

Pick the greyhounds you think will finish First and Second in the correct order

**Reverse** the two chosen traps for a better chance (2 Stakes)

### TRIO

Pick the greyhounds to finish First and **Second** and **Third** in the correct order

**Always Combination Bet** 

Covers all combinations of the 3 traps (6 Stakes)



### Minimum Stakes

Win £2

Place £2

Forecast 50p

Trio 50p

Jackpot £1

### Jackpot

Choose the winner for the 6 legs (Race 3-8)

Winning all 6 legs ensures a dividend.

Please ask for a Lucky Dip Jackpot Ticket from any cashier.

Every betting cashier offers Sell and Pay

All dividends are declared to £1

(10p Rounding)

Please check your tickets before leaving the window, as the rules do not permit rectification once the race has started. All transactions with the Tote are upon the terms contained in the displayed rules, which are legally binding both upon the operator and the investors.

There is a 29% deduction from all pools.



# JACKPOT ACCUMULATOR

PICK YOUR WINNERS IN OUR 6 CHOSEN RACES, OR TRY A LUCKY DIP

GUARANTEED POOL OF

£1 minimum bet

| Sunda        | y, 06 March 20